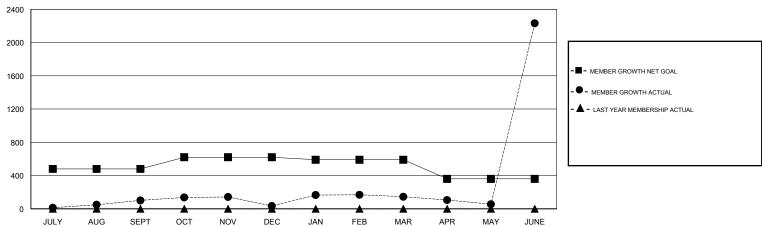

### GOALS AND ACTUAL MEMBERS CUMULATIVE

| DROPPED CLUBS: 14  DROPPED MEMBERS |       | 99 CLUBS OF 142 ADDED 1 OR MORE<br>NEW MEMBERS | GENDER DISTRIBUTION  MALE 4,452 (57.07%)  FEMALE 3,349 (42.93%)  Women Percentage Fiscal Year Goal: 40% |   |
|------------------------------------|-------|------------------------------------------------|---------------------------------------------------------------------------------------------------------|---|
| DECEASED                           | 5     | CLICK HERE FOR CUMULATIVE                      | TOTAL FAMILY UNIT MEMBERS                                                                               |   |
| CLUB CANCELLED                     | 282   | MEMBERSHIP DATA                                |                                                                                                         | • |
| OTHER                              | 998   |                                                | FAMILY MEMBERS PAYING HALF DUES                                                                         | 0 |
| TOTAL                              | 1,285 |                                                |                                                                                                         |   |

# GMT: JAYESH THAKKAR LOCATION INDIA GMT CA

| Clubs         |               |           |               | Members               |                           |                         |                                              |
|---------------|---------------|-----------|---------------|-----------------------|---------------------------|-------------------------|----------------------------------------------|
|               | RESULTS FOR   | 2017-2018 |               | RESULTS FOR 2017-2018 |                           |                         |                                              |
| QUARTER       | NEW CLUB GOAL | NEW CLUBS | DROPPED CLUBS | QUARTER               | MEMBER GROWTH NET<br>GOAL | MEMBER GROWTH<br>ACTUAL | DROPPED MEMBERS ACTUAL (including transfers) |
| JULY/AUG/SEPT | 4             | 4         | 1             | JULY/AUG/SEPT         | 480                       | 331                     | 207                                          |
| OCT/NOV/DEC   | 2             | 0         | 6             | OCT/NOV/DEC           | 140                       | 181                     | 243                                          |
| JAN/FEB/MAR   | 1             | 2         | 1             | JAN/FEB/MAR           | -30                       | 271                     | 109                                          |
| APR/MAY/JUNE  | 1             | 5         | 7             | APR/MAY/JUNE          | -230                      | 2,855                   | 726                                          |