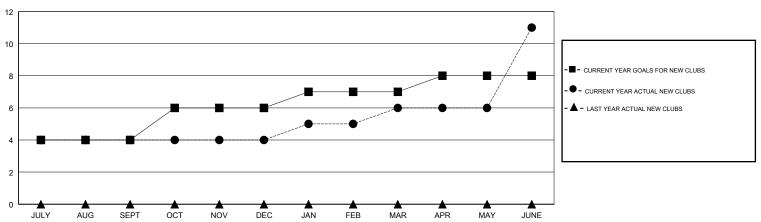

#### GOALS AND ACTUAL NEW CLUBS CUMULATIVE

# GMT: JAYESH THAKKAR LOCATION INDIA GMT CA

| Clubs         |               |           |               | Members               |                           |                         |                                              |
|---------------|---------------|-----------|---------------|-----------------------|---------------------------|-------------------------|----------------------------------------------|
|               | RESULTS FOR   | 2017-2018 |               | RESULTS FOR 2017-2018 |                           |                         |                                              |
| QUARTER       | NEW CLUB GOAL | NEW CLUBS | DROPPED CLUBS | QUARTER               | MEMBER GROWTH NET<br>GOAL | MEMBER GROWTH<br>ACTUAL | DROPPED MEMBERS ACTUAL (including transfers) |
| JULY/AUG/SEPT | 4             | 4         | 1             | JULY/AUG/SEPT         | 480                       | 331                     | 207                                          |
| OCT/NOV/DEC   | 2             | 0         | 6             | OCT/NOV/DEC           | 140                       | 181                     | 243                                          |
| JAN/FEB/MAR   | 1             | 2         | 1             | JAN/FEB/MAR           | -30                       | 271                     | 109                                          |
| APR/MAY/JUNE  | 1             | 5         | 7             | APR/MAY/JUNE          | -230                      | 2,855                   | 726                                          |